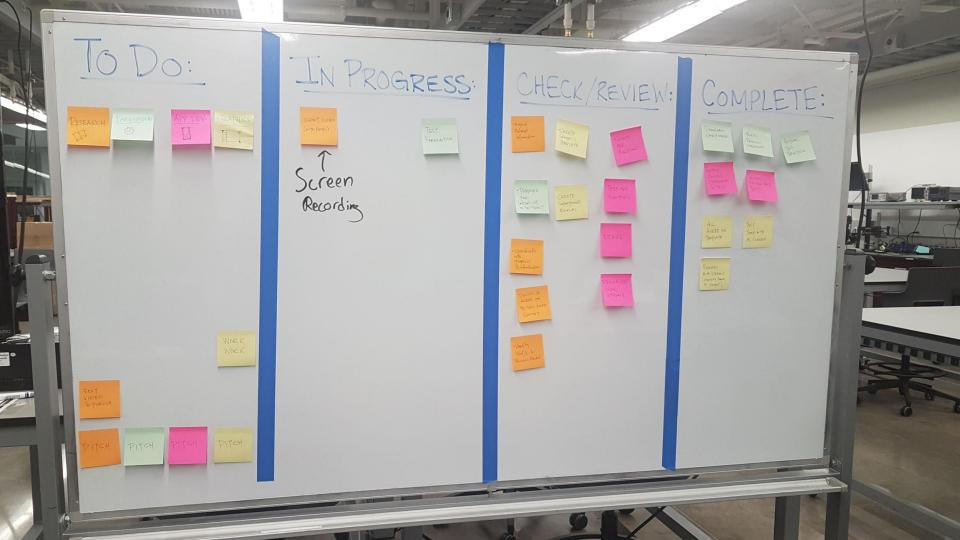

### What needs to be done

Decide and act, monitor time

Tools, Lists, Milestones, Iterate, Debug, Launch

You are going to make mistakes