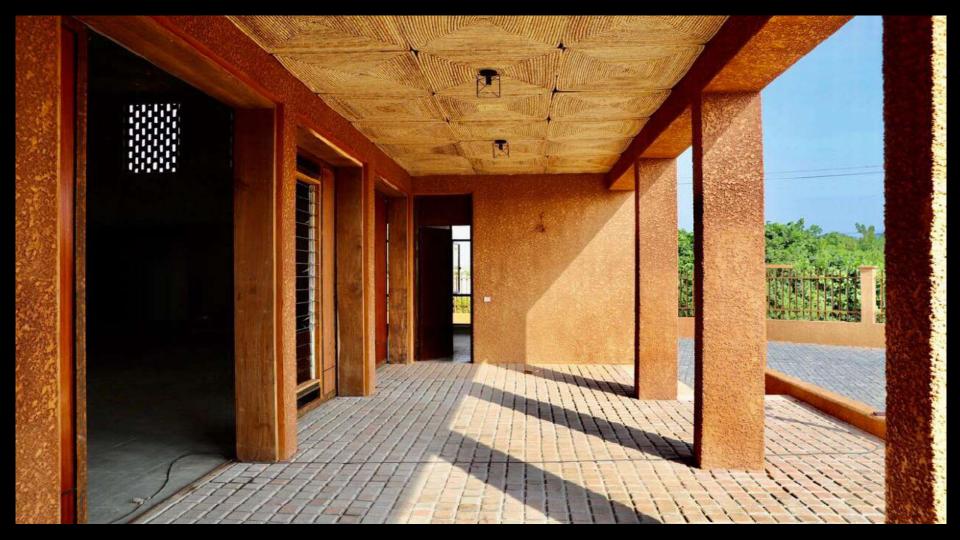

## CB - PWDC

Crescent Bearers (CB), Lagos, a social movement founded in 1939 with the primary objective to promote community centered educational, religious and socio-cultural activities.

PWDC was commissioned by CB in 2019 to design and build a mosque in Abijo.

Due to budget constraints, the Client requested for design alterations to scale down the building.

In a bid to deliver the original project scope, we decided to step in by contributing supplementary resources (material + time).

## PWDC - Craftsmen

PWDC had to develop innovative & cost-saving construction techniques to deliver within budget.

Capacity-building & skills-transfer initiatives were undertaken to improve craftsmanship quality delivery.