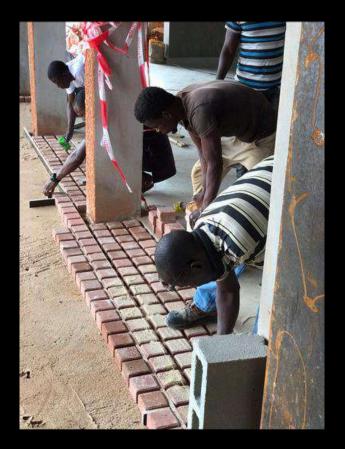

## PWDC - Craftsmen

PWDC had to develop innovative & cost-saving construction techniques to deliver within budget.

Capacity-building & skills-transfer initiatives were undertaken to improve craftsmanship quality delivery.

New value chains were created