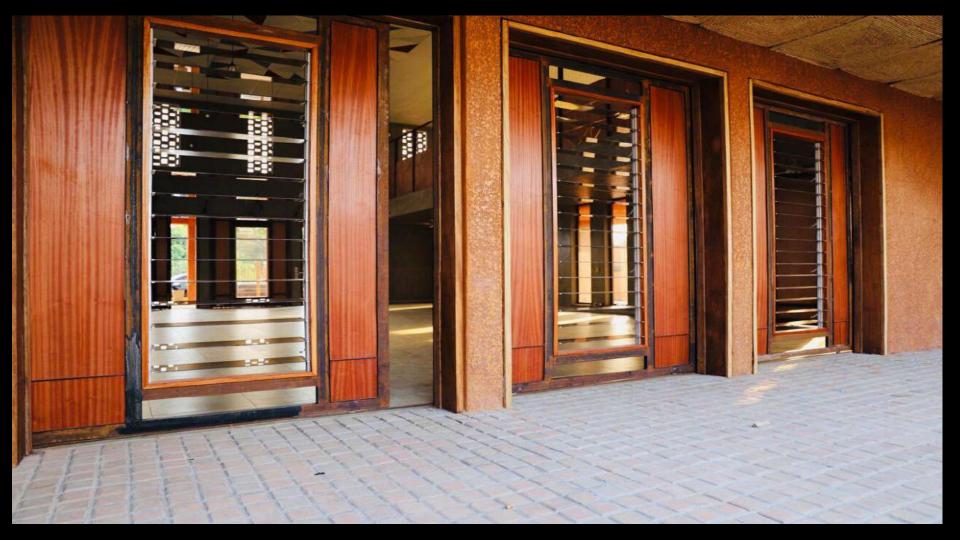

## CB - PWDC

Crescent Bearers (CB), Lagos, a social movement founded in 1939 with the primary objective to promote community centered educational, religious and socio-cultural activities.

PWDC was commissioned by CB in 2019 to design and build a mosque in Abijo.

Due to budget constraints, the Client requested for design alterations to scale down the building.

In a bid to deliver the original project scope, we decided to step in by contributing supplementary resources (material + time).

## PWDC - Craftsmen

PWDC had to develop innovative & cost-saving construction techniques to deliver within budget.

Capacity-building & skills-transfer initiatives were undertaken to improve craftsmanship quality delivery.