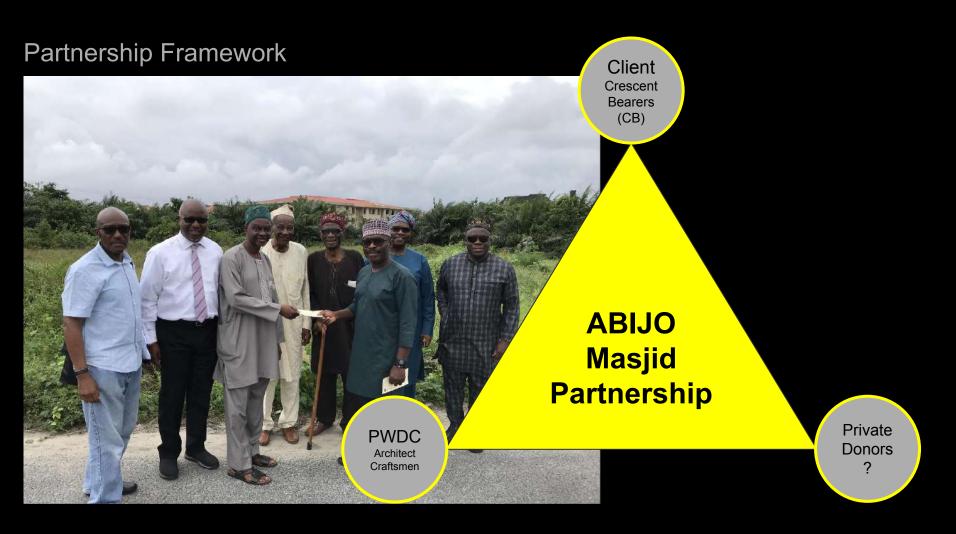

## CB - PWDC

Crescent Bearers (CB), Lagos, a social movement founded in 1939 with the primary objective to promote community centered educational, religious and socio-cultural activities.

PWDC was commissioned by CB in 2019 to design and build a mosque in Abijo.

Due to budget constraints, the Client requested for design alterations to scale down the building.

In a bid to deliver the original project scope, we decided to step in by contributing supplementary resources (material + time).