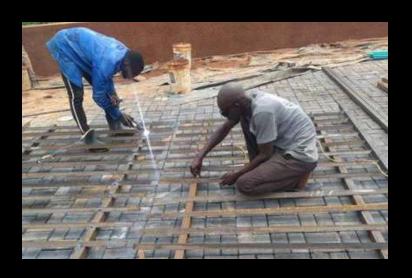

## PWDC - Craftsmen

PWDC had to develop innovative & cost-saving construction techniques to deliver within budget.

Capacity-building & skills-transfer initiatives were undertaken to improve craftsmanship quality delivery.

New value chains were created